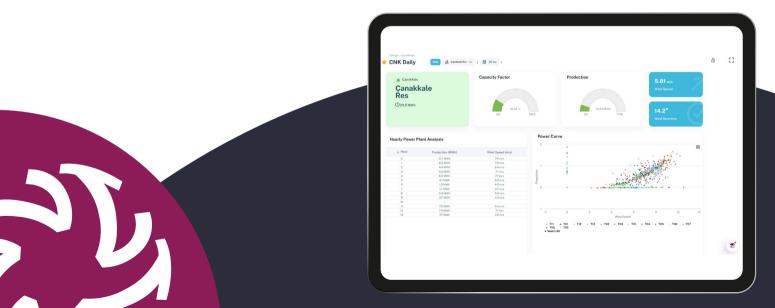

#### **FLEXIBLE AND CUSTOMIZABLE DASHBOARDS**

OnePact offers predefined as well as user-customizable dashboard options. Users can select the data they need for data-driven analysis and easily organize their panels through drag-and-drop functionality. This feature allows for tailored insights and swift access to pertinent information.

#### **DATA ANALYSIS AND CUSTOMIZABLE CHARTS**

The 'Data Analysis' module allows users to conduct data analysis with any data collected by OnePact through enriched library of visualization options.