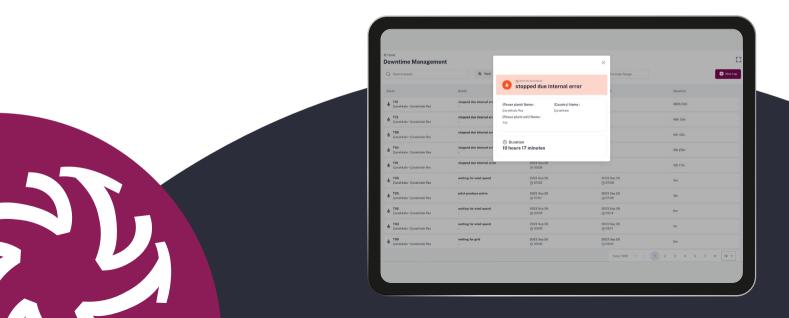

#### **AUTOMATED AND MANUAL DOWNTIME TRACKING**

OnePact automatically tracks and reports downtimes in power plants. This module empowers you to record, analyze, and plan future activities based on your plant's downtime records.

#### Reduced Downtime

With automated downtime tracking, companies can quickly detect and address issues, minimizing production interruptions and revenue losses.