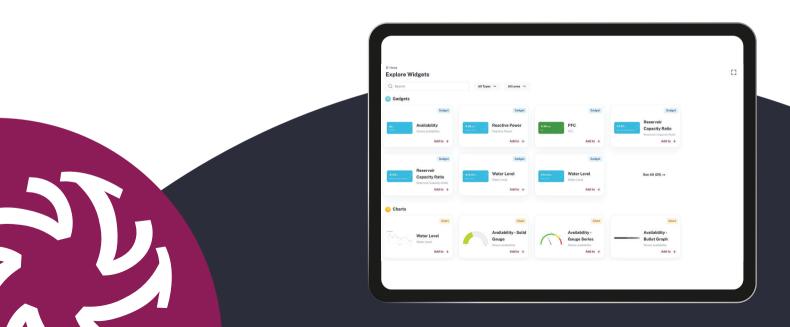

#### **DATA DISCOVERY AND ANALYSIS**

OnePact provides a holistic view of the widget library, allows editing and sharing of user-created widgets, and creates a shortcut for adding widgets to dashboards.