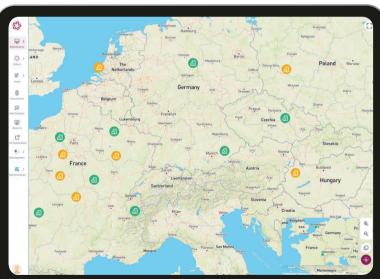

## **MAP-BASED VIEW AND REAL-TIME INFORMATION**

With OnePact you can visualize your company's power plants on a map based on their respective locations. Additionally, real-time data such as production figures, turbine or unit statuse can be continuously tracked and monitored.