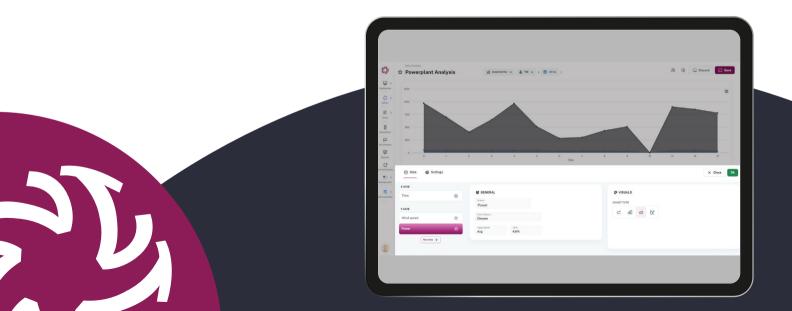

#### **FLEXIBLE AND CUSTOMIZABLE DASHBOARDS**

OnePact offers predefined as well as user-customizable dashboard options. Users can select the data they need for data-driven analysis and easily organize their panels through drag-and-drop functionality. This feature allows for tailored insights and swift access to pertinent information.

#### **DATA ANALYSIS AND CUSTOMIZABLE CHARTS**

The 'Data Analysis' module allows users to conduct data analysis with any data collected by OnePact through enriched library of visualization options.