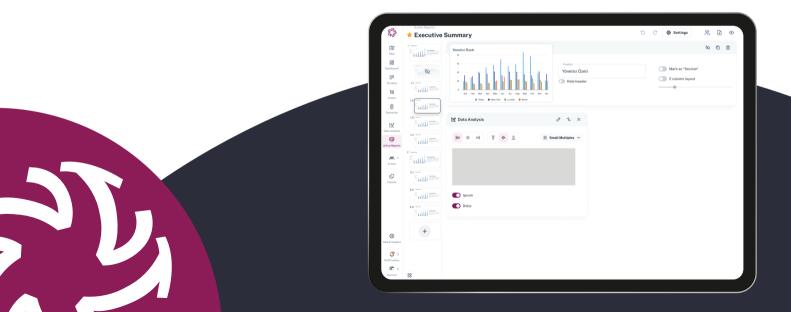

#### **FLEXIBLE AND CUSTOMIZABLE DASHBOARDS**

OnePact offers predefined as well as user-customizable dashboard options. Users can select the data they need for data-driven analysis and easily organize their panels through drag-and-drop functionality. This feature allows for tailored insights and swift access to pertinent information.

#### **DATA ANALYSIS AND CUSTOMIZABLE CHARTS**

The 'Data Analysis' module allows users to conduct data analysis with any data collected by OnePact through enriched library of visualization options.